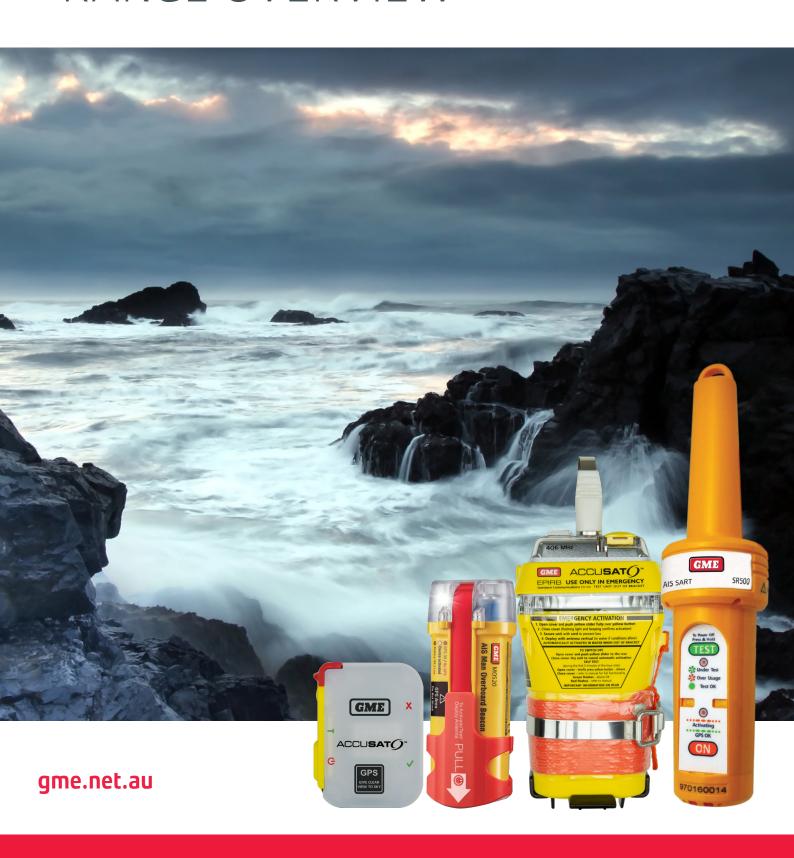

## **EMERGENCY BEACONS**

# RANGE OVERVIEW





### MT603G/MT603FG

The MT603G is the most advanced MEOSAR-ready 406MHz digital EPIRB on the market today. Designed, engineered and manufactured in Australia, the MT603G has obtained international Cospas-Sarsat approval.

Boasting the latest advances in emergency beacon technology, the MT603G ensures the safety of your vessel and crew in emergency situations, regardless of your location.

The MT603G is able to be activated both manually, and automatically, when the unit is removed from the mounting bracket and deployed in water by the user.

| MT603G                 |