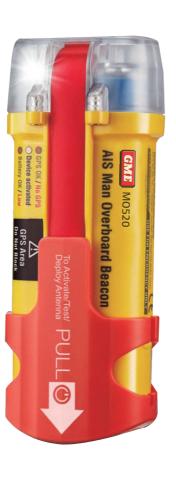

### **M0520**

The **M0520** MOB (Man OverBoard) device is designed for use when the safety of your crew is endangered and you have no other means of communication. The MOB can save lives when attached to a lifejacket or attached to a crew member in distress. This device is for personal safety and can be used in commercial and leisure environments. Activation of the beacon is performed by Manual or Water activation in the case of an emergency.

| M0520                  |                                                    |
|------------------------|----------------------------------------------------|
| Туре                   | MOB                                                |
| Communications         | AIS Ch1 & Ch2 VHF                                  |
| Transmission power     | 2W (1W EIRP)                                       |
| GPS type               | 72 channel GPS                                     |
| Minimum Operating Time | 36 hours                                           |
| Battery Life           | 5 years                                            |
| Temperature            | Storage: -30°C - +70°C<br>Operating: -20°C - +55°C |
| Ingress Protection     | IP68                                               |