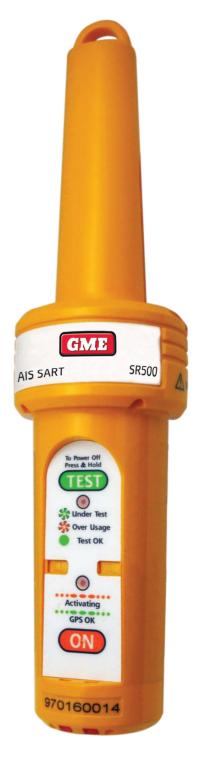

#### **SR500**

The **SR500** SART (Search And Rescue Transmitter) is designed for use when the safety of your crew is endangered and you have no other means of communication. The SART can save lives when deployed in a life raft or other case where the activation will aid in drawing the attention of the mothership or other vessels in the area. Normally used in Commercial shipping, this device will indicate where the crew member or life raft is in the water through the use of Automatic Identification System (AIS) technology.

| SR500                  |                                                    |
|------------------------|----------------------------------------------------|
| Туре                   | SART                                               |
| Communications         | AIS Ch1 & Ch2 VHF                                  |
| Transmission power     | 1W EIRP                                            |
| GPS type               | 48 channels GPS/GNSS                               |
| Minimum Operating Time | 96 hours                                           |
| Battery Life           | 7 years                                            |
| Temperature            | Storage: -30°C - +70°C<br>Operating: -20°C - +55°C |
| Ingress Protection     | IP68                                               |