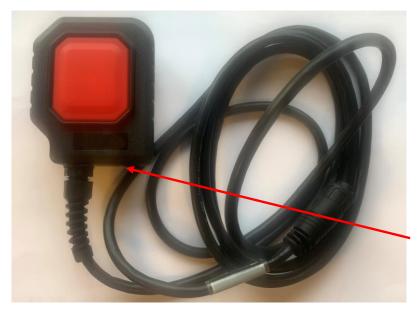

This adaptor is a handheld PTT with belt clip, to which you connect your Peltor/3M MT7/MT74 series headset.

Nexus connector for Peltor Headset

Ideal to be used in noisy areas and on board e.g. rescue and RIB boats, where a Sailor 6000 series radio is installed.

P/N 406200-POL, Headset adapter for Peltor to SP62xx w/2,5m cable. (Peltor headset is not included)

Size: Mic: Headset connector: Cable length: 7x9 cm Dynamic 230 ohm Nexus DEJJ11 2,5 m