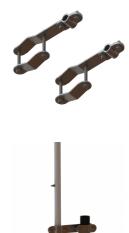

## MAST/RAIL MOUNT KIT HF (LARGE)

## Mounting Kit for LF/HF antennas L = 8 - 9 m

- Heavy duty rail mount for installation of marine HF antennas
- Side mounting clamps for HF8000 and HF9000 series
- Mounting on vertical rails/poles with diameters from 30 mm to 90 mm
- Stainless steel mounting hardware included
- Kit includes two brackets

| Mechanical Specifications: |                                                                                             |
|----------------------------|---------------------------------------------------------------------------------------------|
| Weight                     | 2360 g                                                                                      |
| Mounting place             | On horizontal poles and rails                                                               |
| Materials                  | Steel (Galvanized)                                                                          |
| For Antenna Types          | HF8000 and HF9000 series                                                                    |
| Dimensions                 | 309 x 49.5 x 50.5 mm                                                                        |
|                            |                                                                                             |
| Ordering information:      |                                                                                             |
| P/N                        | 10000-163 (Kit with two brackets - in Carton tube)                                          |
|                            |                                                                                             |
| Packaging Information:     |                                                                                             |
| Туре                       | Bulk packing or individualle packing in Polybag or Carton tube (See "ORDERING INFORMATION") |
| Size                       | Ø 80 x 350 mm                                                                               |
| Weight                     | Approx. 3.2 kg                                                                              |