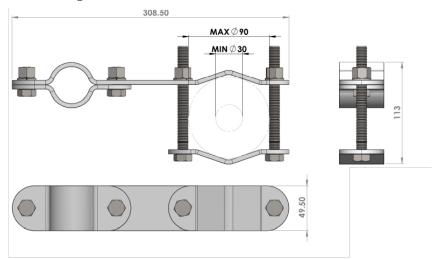

## Outline Drawing

| Mechanical Specifications: |                                                                                             |
|----------------------------|---------------------------------------------------------------------------------------------|
| Weight                     | 2360 g                                                                                      |
| Mounting place             | On horizontal poles and rails                                                               |
| Materials                  | Steel (Galvanized)                                                                          |
| For Antenna Types          | HF8000 and HF9000 series                                                                    |
| Dimensions                 | 309 x 49.5 x 50.5 mm                                                                        |
|                            |                                                                                             |
| Ordering information:      |                                                                                             |
| P/N                        | 10000-163 (Kit with two brackets - in Carton tube)                                          |
|                            |                                                                                             |
| Packaging Information:     |                                                                                             |
| Туре                       | Bulk packing or individualle packing in Polybag or Carton tube (See "ORDERING INFORMATION") |
| Size                       | Ø 80 x 350 mm                                                                               |
| Weight                     | Approx. 3.2 kg                                                                              |