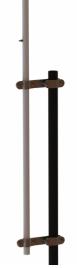

## MAST/RAIL MOUNT KIT HF (LARGE)

## Mounting Kit for LF/HF antennas L = 8 - 9 m

- Heavy duty rail mount for installation of marine HF antennas
- Side mounting clamps for HF8000 and HF9000 series
- Mounting on vertical rails/poles with diameters from 30 mm to 90 mm
- Stainless steel mounting hardware included
- Kit includes two brackets

| Mechanical Specifications: |                                                                                             |
|----------------------------|---------------------------------------------------------------------------------------------|
| Weight                     | 2360 g                                                                                      |
| Mounting place             | On horizontal poles and rails                                                               |
| Materials                  | Steel (Galvanized)                                                                          |
| For Antenna Types          | HF8000 and HF9000 series                                                                    |
| Dimensions                 | 309 x 49.5 x 50.5 mm                                                                        |
|                            |                                                                                             |
| Ordering information:      |                                                                                             |
| P/N                        | 10000-163 (Kit with two brackets - in Carton tube)                                          |
|                            |                                                                                             |
| Packaging Information:     |                                                                                             |
| Туре                       | Bulk packing or individualle packing in Polybag or Carton tube (See "ORDERING INFORMATION") |
| Size                       | Ø 80 x 350 mm                                                                               |
| Weight                     | Approx. 3.2 kg                                                                              |